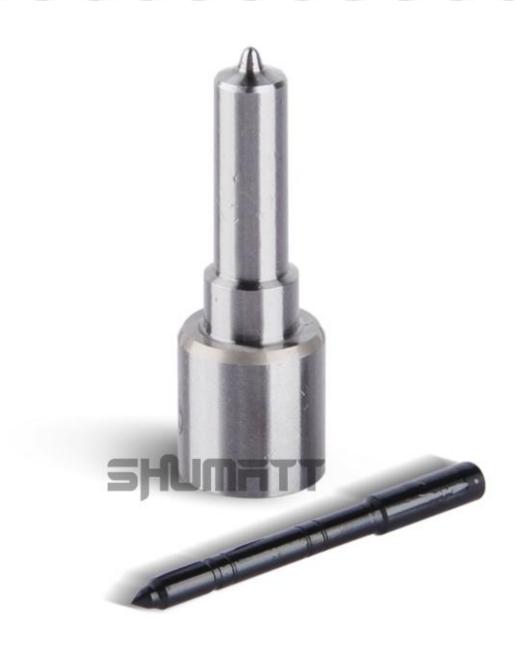

#### 1.1. G3S92 Injector Nozzle's Basic Information

| Title | Injector Nozzle G3S92 China made new | Brand   |
|-------|--------------------------------------|---------|
| SKU1  | G1Z1700000G3S92/G4Z1700000G3S92      | LIWEI   |
| SKU2  | G1HX160000G3S92                      | Shumatt |

#### 1.2. G3S92 Injector Nozzle's Common Written Part Number

| Injector Nozzle Order Number | Injector Nozzle Engraved Number |
|------------------------------|---------------------------------|
| 293400-0920                  | G3S92                           |

#### (3) G3S92 Injector Nozzle Part Number Common Writing

293400-0920, G3S92