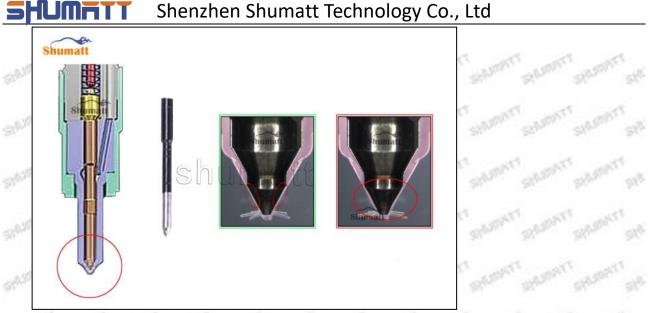

#### 2.2. G3S92 Injector Nozzle Inspection.

(1) Check whether there is deformation, cracking, thread damage, quenching, leakage and rust in the guide sleeve, spring, gasket and tight cap of the nozzle. The tight cap of the nozzle must be replaced after being disassembled for more than 5 times, as shown in the following.

Mob/Whatsapp: +86 13410541523 Email : ruby@shumatt.com © 2022 Shenzhen Shumatt Technology Co., Ltd

(2) Replace the tight cap of the nozzle and the copper gasket of the injector nozzle

(3) Check whether the gap between the nozzle needle and the nozzle shell is within the standard range and whether it reaches the standard for use

- All parts should be examined for wear under a microscope at least 20 times larger
- Nozzle tight cap deformation, cracking, thread damage, quenching, leakage, will lead to black smoke vehicle cap, fuel injector damage.
- Injector opening pressure greater than or less than the specified range may cause injector damage.
- A Failure to replace wearing parts in time during maintenance may lead to fuel injector damage.