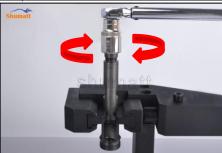

#### 2.4. G3S92 Injector Nozzle's Installation

(1) Tightening torque of injector nozzle

The torque lever and tightening moment specified in the injector maintenance manual must be installed when the injector nozzle is installed. (50Nm)

Mob/Whatsapp: +86 13410541523 Email : <u>ruby@shumatt.com</u> © 2022 Shenzhen Shumatt Technology Co., Ltd Tel: +8675523215133 Website : <u>www.shumatt.com</u>

The tightening torque of the nozzle cap must be installed in accordance with the tightening torque specified in the injector maintenance manual