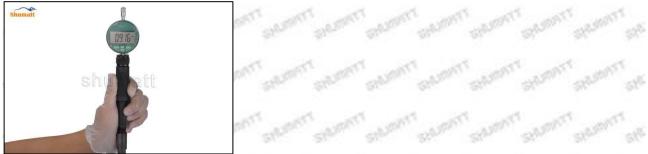

#### (2) Stroke Measurement of Nozzle Needle Valve

Use a measuring tool to measure whether the stroke of the nozzle needle valve is within the range (15-45um) specified in the injector maintenance manual. If not, adjust the stroke of the nozzle to adjust the gasket.

If the value is greater than normal, thicken the gasket for oil-nozzle needle valve lift adjustment; if the value is less than normal, reduce the gasket for oil-nozzle needle valve lift adjustment