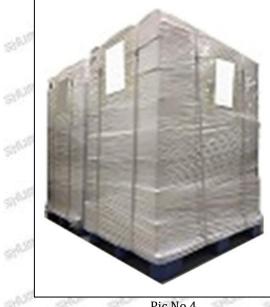

**Pallet Shipping:** Use fumigation free and recycling trays that meet export requirements, and use white wrapping protective film to wrap and bind with cable ties for the outside, such as picture No. 4, Also, the products can be packaged according to customers' requirements.