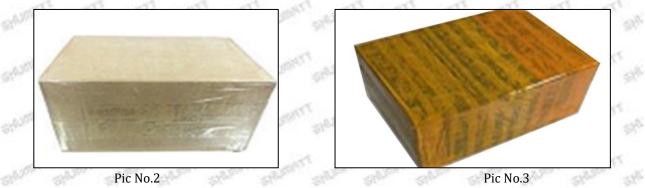

#### 3.7. G3S92 Injector Nozzle's Packing

**Domestic express packaging:** Usually wrapped in waterproof scotch tape, such as picture No.2. **International express packaging :** Wrapped with waterproof yellow tape After wrapping the black protective film, such as picture No. 3.